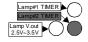

### Operation

lamp voltage output

lamp#1 voltage output delay time

lamp#2 voltage output delay time

#### adjust lamp voltage output

Two independent adjustable timer, The timer working range is from 0 to 15 sec , you can adjust the timer for your setting. When the handpiece act and Power Unit light up the bulb, the handpiece shut down and power unit act until times time up and shut down. To adjust timer please use a screw driver (+) at TIMER hole.