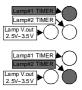

### Operation

lamp voltage output

lamp#1 voltage output delay time

lamp#2 voltage output delay time

#### adjust lamp voltage output

Two independent adjustable timer, The timer working range is from 0 to 15 sec , you can adjust the timer for your setting. When the handpiece act and Power Unit light up the bulb, the handpiece shut down and power unit act until times time up and shut down. To adjust timer please use a screw driver (+) at TIMER hole.

adjust lamp#1 voltage output delay time

adjust lamp#2 voltage output delay time

FINE VISION ELECTRONICS CO., LTD.

11/F.,NO-123-8,HSING TE ROAD, SANCHUNG CITY,TAIPEI COUNTY, TAIWAN R.O.C. TEL:+886 2 8512 3668 FAX:+886 2 8512 3678 E-mail: info@finevision.com.tw Web site: www.finevision.com.tw