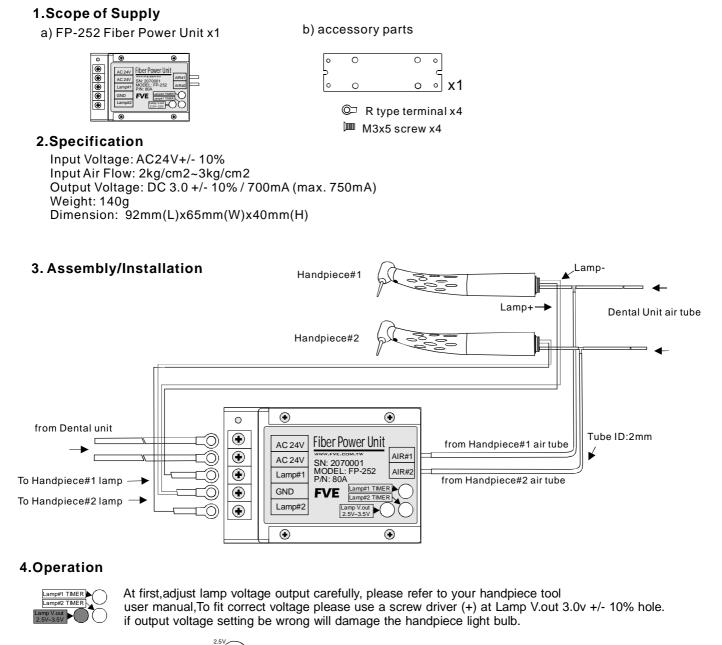

#### Specification

Input Voltage: AC24V +/- 10% Input Air Flow: 2kg/cm2~3kg/cm2 Output Voltage: DC 3v +/- 10% / 700mA (max. 750mA) Weight: 140g Dimension: 92mm(L)x65mm(W)x40mm(H)

### About FP-252

Special integrated circuit to increase the bulb life time .Illumination intensity is adjustable individually for 2 optic handpieces.

Automatic activation of handpiece illumination. Illumination delay time (adjustable between 0.5~4.5 seconds) can be set individulaully for 2 handpieces.

Illumination can remain active after the handpiece has stopped rotation.

Simple installation into any brand of new or existed dental unit