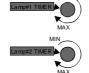

#### adjust lamp voltage output

Two independent adjustable timer, The timer working range is from 0 to 15 sec , you can adjust the timer for your setting. When the handpiece act and Power Unit light up the bulb, the handpiece shut down and power unit act until times time up and shut down. To adjust timer please use a screw driver (+) at TIMER hole.

adjust lamp#1 voltage output delay time

adjust lamp#2 voltage output delay time

FINE VISION ELECTRONICS CO., LTD.

11/F.,NO-123-8,HSING TE ROAD, SANCHUNG CITY,TAIPEI COUNTY, TAIWAN R.O.C. TEL:+886 2 8512 3668 FAX:+886 2 8512 3678 E-mail: info@finevision.com.tw Web site: www.finevision.com.tw