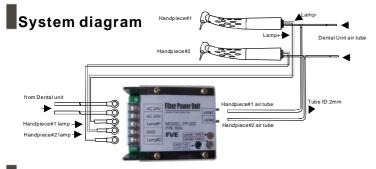

## Fiber Power Unit (FP-252) installaton

WWW.FINEVISION.COM.TW

#### adjust lamp voltage output

Two independent adjustable timer, The timer working range is from 0 to 15 sec , you can adjust the timer for your setting. When the handpiece act and Power Unit light up the bulb, the handpiece shut down and power unit act until times time up and shut down. To adjust timer please use a screw driver (+) at TIMER hole.

adjust lamp#1 voltage output delay time

adjust lamp#2 voltage output delay time

FINE VISION ELECTRONICS CO., LTD.

11/F.,NO-123-8,HSING TE ROAD, SANCHUNG CITY,TAIPEI COUNTY, TAIWAN R.O.C. TEL:+886 2 8512 3668 FAX:+886 2 8512 3678 E-mail: info@finevision.com.tw Web site: www.finevision.com.tw